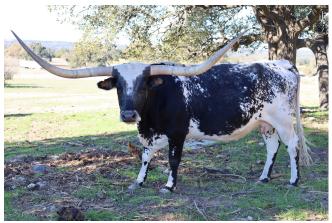

## **CASANOVAS CANDY**

Date of Birth: **Registration 1: Registration 2:** Breeder: **Owner:** 

TTT: Weight:

Composite:

01/05/2016 272578 CI296618 2Bar2 Ranch KC Springs Ranch

This is a Big bodied daughter of the over 95" Casanovas Magnum. She will be 80" very soon but the best thing about her is what she produces. Look at the color she puts on her calves. If you're looking for a WOW cow Candy is the one.

Courtesy of Singing Hill Ranch

COWBOY CHEX

JP RIO GRANDE