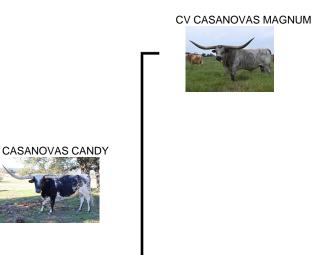

## **CASANOVAS CANDY**

Date of Birth: **Registration 1: Registration 2:** Breeder: **Owner:** 

TTT: Weight:

Composite:

01/05/2016 272578 CI296618 2Bar2 Ranch KC Springs Ranch

This is a Big bodied daughter of the over 95" Casanovas Magnum. She will be 80" very soon but the best thing about her is what she produces. Look at the color she puts on her calves. If you're looking for a WOW cow Candy is the one.