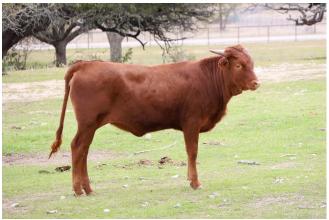

## **KSHR VANAS GOLDEN ROSE**

Date of Birth: **Registration 1:** Sale Price: Breeder: **Owner:** 

04/13/2024 Pending \$ New Age Cattle Co Singing Hill Ranch

This heifer will be a game changer wherever she goes. She is well made with deep body and GREAT conformation, EXCELLENT horn direction pointing to a beautiful twist at maturity, and her genetic makeup is of such to build a program with. It hurts so much to let her go!! On the Paternal side she goes to the 88"TTT 2300lb Recon So, son of the \$165K 106+"TTT Cowboy Tuff Chex and out of the legendary FIELD OF PEARLS. Her