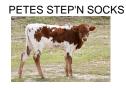

## PETES STEP'N SOCKS

10/14/2024 Date of Birth: **Registration 1:** BI109167

Sale Price:

Breeder: Webb Family Farm

His dam, the impressive Allen's Delta Dixie, measures 80"+ TTT and brings forward excellence through Butler breeding and the influential Miss Quixote Especial line. Through Dora Dixie, he inherits the perfect blend of Dixie Joker genetics and extreme twist from Delta Dora.

His sire, Dunn Stepn Up, measured 80" TTT at just 4 years old, connecting Pete to legendary bloodlines

Courtesy of Singing Hill Ranch

**COWBOY TUFF CHEX** 

DRAGON SMILE

TWO STEPPING COWGIRL

**COWBOY CHEX** 