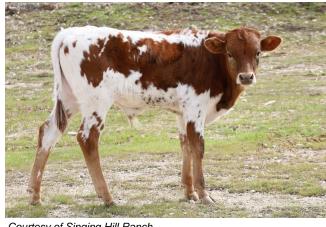

## PETES STEP'N SOCKS

10/14/2024 Date of Birth: **Registration 1:** BI109167

Sale Price:

Breeder: Webb Family Farm

His dam, the impressive Allen's Delta Dixie, measures 80"+ TTT and brings forward excellence through Butler breeding and the influential Miss Quixote Especial line. Through Dora Dixie, he inherits the perfect blend of Dixie Joker genetics and extreme twist from Delta Dora.

His sire, Dunn Stepn Up, measured 80" TTT at just 4 years old, connecting Pete to legendary bloodlines

Courtesy of Singing Hill Ranch

**COWBOY TUFF CHEX** 

DRAGON SMILE

TWO STEPPING COWGIRL

**COWBOY CHEX** 