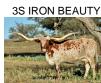

## **KSHR CHEX AUGUST BEAUTY**

Date of Birth: 08/17/2024 Registration 1: CI350048

Breeder: Webb Family Farm Owner: SINGING HILL RANCH

Her dam, SE April Icon Beauty, combines the 85"+ TTT 3S Iron Beauty and Icon of RM bloodlines, consistently producing well-built, colorful offspring with outstanding disposition. Her sire, BL Jericho Chex, earned Double Bronze at the 2024 Horn Showcase with 80" TTT at just 30 months. He brings the genetics of M.C Hangin' Tuff (102"+ TTT), double Cowboy Tuff Chex (107"+ TTT), and double BL Rio Catchit (100"+ TTT), promising exceptional