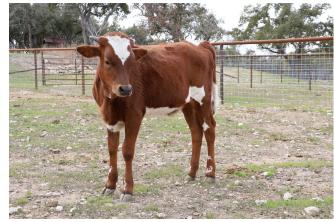

## **KSHR CHEX AUGUST BEAUTY**

Date of Birth: 08/17/2024 Registration 1: CI350048

Breeder: Webb Family Farm Owner: SINGING HILL RANCH

Her dam, SE April Icon Beauty, combines the 85"+ TTT 3S Iron Beauty and Icon of RM bloodlines, consistently producing well-built, colorful offspring with outstanding disposition. Her sire, BL Jericho Chex, earned Double Bronze at the 2024 Horn Showcase with 80" TTT at just 30 months. He brings the genetics of M.C Hangin' Tuff (102"+ TTT), double Cowboy Tuff Chex (107"+ TTT), and double BL Rio Catchit (100"+ TTT), promising exceptional