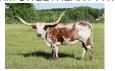

## **KSHR CHEX AUGUST BEAUTY**

Date of Birth: 08/17/2024 Registration 1: CI350048

Breeder: Webb Family Farm Owner: SINGING HILL RANCH

Her dam, SE April Icon Beauty, combines the 85"+ TTT 3S Iron Beauty and Icon of RM bloodlines, consistently producing well-built, colorful offspring with outstanding disposition. Her sire, BL Jericho Chex, earned Double Bronze at the 2024 Horn Showcase with 80" TTT at just 30 months. He brings the genetics of M.C Hangin' Tuff (102"+ TTT), double Cowboy Tuff Chex (107"+ TTT), and double BL Rio Catchit (100"+ TTT), promising exceptional

IRON MIKE ST

BHR BOOMERANG BEAUTY

KSHR CHEX AUGUST BEAUTY

SE APRIL ICON BEAUTY

http://www.hiredhandsoftware.com