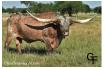

## **KSHR CHEX AUGUST BEAUTY**

Date of Birth: 08/17/2024 Registration 1: CI350048

Breeder: Webb Family Farm Owner: SINGING HILL RANCH

Her dam, SE April Icon Beauty, combines the 85"+ TTT 3S Iron Beauty and Icon of RM bloodlines, consistently producing well-built, colorful offspring with outstanding disposition. Her sire, BL Jericho Chex, earned Double Bronze at the 2024 Horn Showcase with 80" TTT at just 30 months. He brings the genetics of M.C Hangin' Tuff (102"+ TTT), double Cowboy Tuff Chex (107"+ TTT), and double BL Rio Catchit (100"+ TTT), promising exceptional