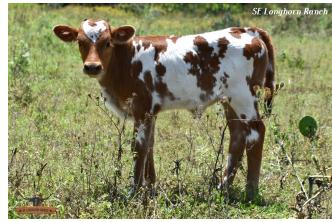

## **SEL STRIKING DISTANCE**

05/06/2024 Date of Birth: Registration 1: Pending

Breeder: **EITAN & SANDY BARHUM** 

Owner: Matt King

SEL STRIKING DISTANCE

This guy is what it's all about. PEDIGREE, PEDIGREE, PEDIGREE, AND...he's colorful with beautiful markings, built very nicely and correct at birth, clean top and bottom line, and has a ton of horns in his fancy pedigree! on top he goes to \$165,000 106.75"TTT Cowboy Tuff Chex, \$140,000 92"TTT HR Awesome Reb, the SINDICATED bull who needs no introduction REBEL HR, just to name a few! On bottom he goes to Touchdown of RM, and his