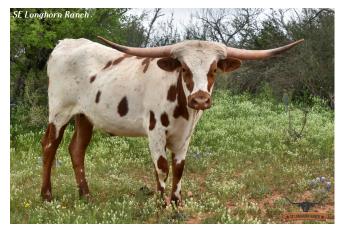

## **SEL I'M A CATCH**

Date of Birth: **Registration 1:** Breeder: **Owner:** 

05/04/2022 CI339432 **EITAN & SANDY BARHUM** Matt King

Courtesy of SE Longhorn Ranch/Eitan Barhum

EXPEDITE

**BL DOLLY** 

Another robust and gorgeous CATCH daughter out of our bred and raised over 80"TTT young TAVIA. This heifer runs to us when we go to visit just to tell us all about it...she is so cute with the calmest disposition, tall with nice conformation, excellent horn direction, has the cutest markings, and super great genetics. Her maternal great grandmother is an over 95"TTT that goes back to TARI GRAVES FM49 and paternal sister to the over 100"TTT